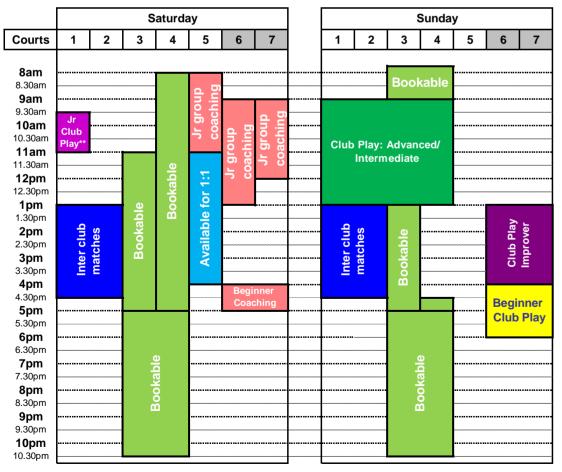

## Court allocation: autumn/winter 2015

## 1. IMPORTANT: Court Safety

For your own safety please exercise caution when conditions are wet or icy.

## 2. Online Tennis Court Calendar

More detailed day-by-day information about court availability can be viewed online on the computer in the foyer or on your own device by visiting the Tennis Court Calendar at http://sydenhamtennis.mycourts.co.uk. Selected courts may also be booked using the Tennis Court Calendar booking facility.

## 3. Coaching

Coaches may book court 5 for 1:1 coaching at the times indicated. However, members may use court 5 during these times if it hasn't been booked.

1:1 coaching <u>is</u> allowed on Courts 1,2,3,4 Monday to Friday before 5pm. However, members wishing to use one of these courts may request that it is vacated.

The pink boxes indicate where group coaching is allowed to take place. If the chart does not indicate that coaching is allowed you may request the court be vacated and please inform a Tennis Committee member after you have played.

September 2015

<sup>\*</sup> Term-time only

<sup>\*\* 9</sup>am – 10.30am (1st April – 30th September) & 9.30am – 11am (1st October to 31st March) Correct at time of going to press.