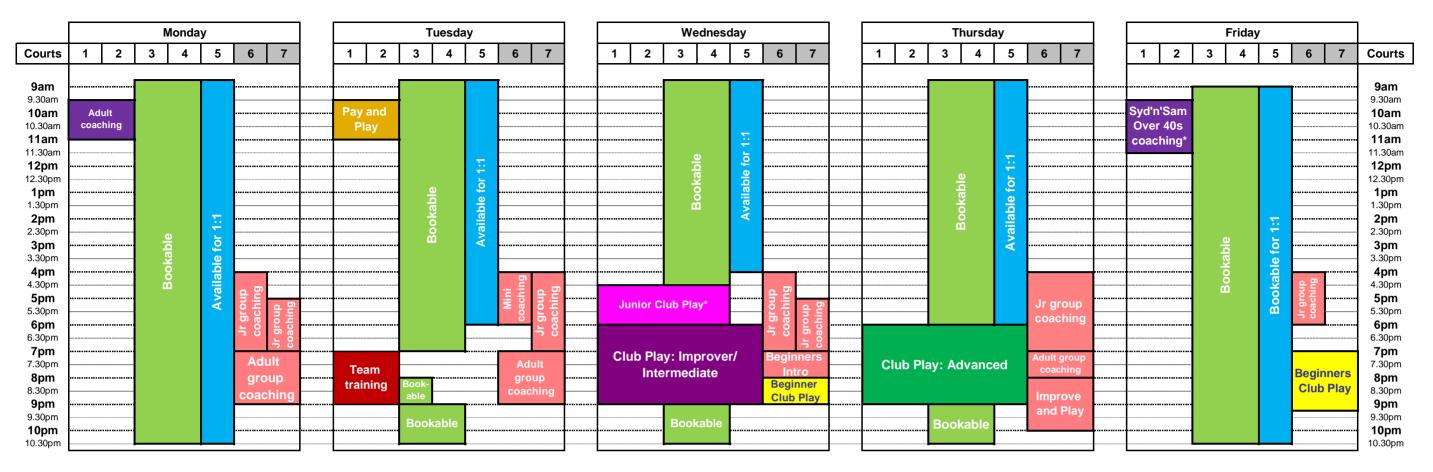

## Court allocation: autumn/winter 2015

## 1. IMPORTANT: Court Safety

For your own safety please exercise caution when conditions are wet or icy.

## 2. Online Tennis Court Calendar

More detailed day-by-day information about court availability can be viewed online on the computer in the foyer or on your own device by visiting the Tennis Court Calendar at http://sydenhamtennis.mycourts.co.uk. Selected courts may also be booked using the Tennis Court Calendar booking facility.

## 3. Coaching

Coaches may book court 5 for 1:1 coaching at the times indicated. However, members may use court 5 during these times if it hasn't been booked.

1:1 coaching <u>is</u> allowed on Courts 1,2,3,4 Monday to Friday before 5pm. However, members wishing to use one of these courts may request that it is vacated.

The pink boxes indicate where group coaching is allowed to take place. If the chart does not indicate that coaching is allowed you may request the court be vacated and please inform a Tennis Committee member after you have played.

September 2015

<sup>\*</sup> Term-time only

<sup>\*\* 9</sup>am – 10.30am (1st April – 30th September) & 9.30am – 11am (1st October to 31st March) Correct at time of going to press.